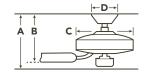

# HANGING MEASUREMENTS

## WITH 6" DOWNROD

| WITH 6" DOWNROD             |                              |                        |                           |  |
|-----------------------------|------------------------------|------------------------|---------------------------|--|
| Fixture Drop (from ceiling) | Blade Drop<br>(from ceiling) | <b>Housing</b> (width) | Ceiling Canopy<br>(width) |  |
| <b>A:</b> 16.25"            | <b>B:</b> 14.00"             | C: 8.75"               | <b>D:</b> 6.75"           |  |