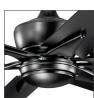

## INCLUDED FEATURES

Blades (6) Included

- 13° Pitch
- 80" Sweep
- Non-reversible
- Aluminum

Downrods 6" Downrod with 1" (O.D.)

**Downlight** Replaceable, Integrated (1) 17W Dimmable Lamp

**Downlight Glass** Etched Cased Opal Glass

Optional Downlight N/A

Uplight N/A

Uplight Glass N/A

Low Ceiling Adaptable No

Control 6-Speed DC Wall Control System

#### FAN FEATURES

Mounting Slope – Pitch  $30^{\circ}$  or 7/12

Lead Wire 78"

cETL Listed Wet

Hanging Weight 32.2 lbs.

**Body Material** Steel

Warranty Limited Lifetime

#### MOTOR FEATURES

Motor Size/Type DC-165L

Amps 0.52 on High

RPM 91 on High

Energy Star® No