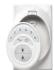

#### OPTIONAL CONTROLS

DC COOLTOUCH™ TRANSMITTER – FULL FUNCTION 371075 (Shown)