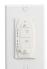

# 6-SPEED DC WALL CONTROL SYSTEM

- 6 Forward Speeds, Reverse & Motor Off
- Lights On/Off with Full-Range Dimming
- No More Than Two Fans on One Circuit